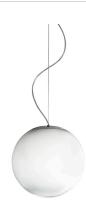

titanium/white diffuser

Suspension lighting fixture for interiors, with direct and indirect light emission. Pickled sheet metal structure in titanium polyacrylic paint. Diffuser in hand-crafted blown glass with white or smoke-grey shaded effect. 2m (78,7") long steel suspension cable. 2m (78,7") long power cable in transparent PVC.