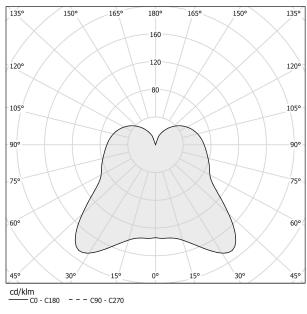

|
| PROTECTION DEGREE        | IP20                                                            |
| PACKING DIMENSIONS (CM)  | 0,0 × 0,0 × 0,0                                                 |
|                          |                                                                 |

titanium/white diffuser





Suspension lighting fixture for interiors, with direct and indirect light emission. Pickled sheet metal structure in titanium polyacrylic paint. Diffuser in hand-crafted blown glass with white or smoke-grey shaded effect. 2m (78,7") long steel suspension cable. 2m (78,7") long power cable in transparent PVC.

Power canopy with galvanized sheet metal ceiling bracket and pickled sheet metal covering in titanium polyacrylic paint.



### Technical drawing



## Polar diagram