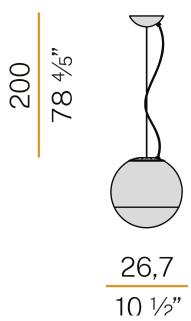

|
| PROTECTION DEGREE        | IP20                                                            |
| PACKING DIMENSIONS (CM)  | 0,0 × 0,0 × 0,0                                                 |
|                          |                                                                 |

titanium/white diffuser





Suspension lighting fixture for interiors, with direct and indirect light emission. Pickled sheet metal structure in titanium polyacrylic paint. Diffuser in hand-crafted blown glass with white or smoke-grey shaded effect. 2m (78,7") long steel suspension cable. 2m (78,7") long power cable in transparent PVC.

Power canopy with galvanized sheet metal ceiling bracket and pickled sheet metal covering in titanium polyacrylic paint.



### Technical drawing



## Polar diagram